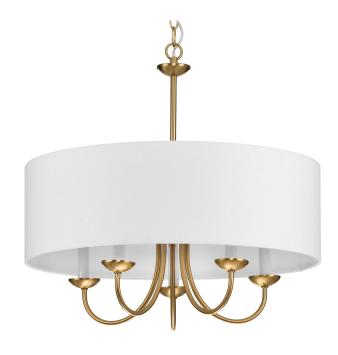

## **Drum Shade**

Drum Shade Collection Five-Light Brushed Bronze White Fabric Shade New Traditional Chandelier Light

Category: Chandeliers

**Finish:** Brushed Bronze (Plated) **Construction:** Steel Construction

Glass/Shade: White Textured Fabric Shade

Length: 21-5/8 in Diameter: 21-5/8 in Height: 21-1/8 in

Overall Ht. W/Chain: 66-1/8 in

White Textured Fabric Shade

Length: 21-5/8 in Width: 21-5/8 in Height: 7 in

| MOUNTING                                                                       | ELECTRICAL               | LAMPING                                                                  | ADDITIONAL INFORMATION    |
|--------------------------------------------------------------------------------|--------------------------|--------------------------------------------------------------------------|---------------------------|
| Ceiling Chain                                                                  | 10 feet of wire supplied | (5) Candelabra Base (E12)<br>Lamp Type                                   | cULus Dry Location Listed |
| 1/8 IP mounting plate for outlet<br>box included                               | 120 VAC                  | Incandescent: 60-watt MAX per<br>socket<br>LED: 12.5-watt MAX per socket | 1-year Limited Warranty   |
| 3.5 feet of 9 gauge chain supplied                                             |                          | ·                                                                        |                           |
| Canopy covers a standard 4" recessed outlet box: 5.31" W., 1" ht., 5.31" depth |                          | Fully dimmable with dimmable bulbs.                                      |                           |